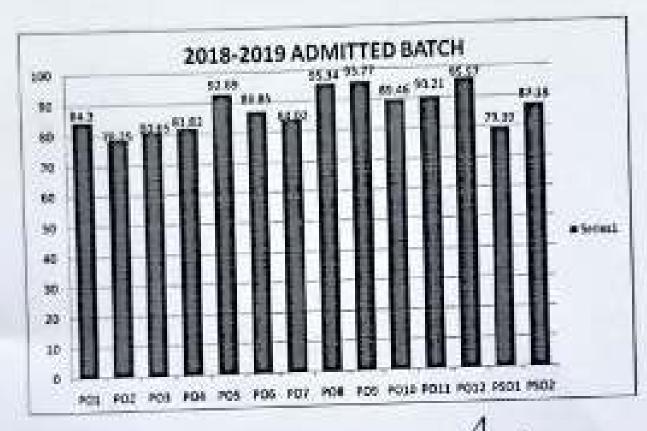

| 100 July 200      | 100           | 3                       |
| Charles of     | 4 DOM WOALL                        | d Assessment Tool (Program Exit S<br>was (C) = [8 * 0.6] = 51 * 0.7) | 2000年度1           | 78.27         | 2                       |
| -              | ELL ROY OF HERE                    | mar 174 - 18 (18) - (8, 63)                                          |                   | 95.3          | 2.5                     |

Head of the Constituent Computer Seponse and Engineering M.S. Raju Institute of Technolog-formore, Occasional Makes \$200.

# MEAT

## NADIMPALLI SATYANARAYANA RAJU INSTITUTE OF TECHNOLOGY



Comment is 1974, the Law I below to company to the law I also I also specific reports to the company of the Law I also the law



ad or Companions

Out of the control of English

N.D. Hall for the control of Egyptology

Sundays, Victor of the control of SETTER

| 0.41  | Apply know       | wage of book sciences and fundamental                 | orbit anglesering