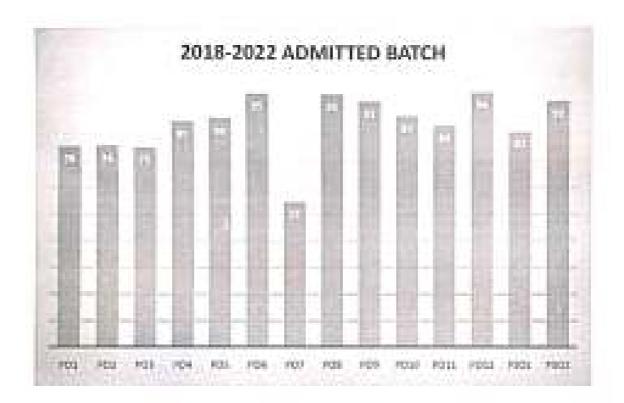

### Department of Computer Science and Engineering, haddropati Satyanaesyana Raju Institute of Technology 2018 - 2022 Admitted faech

| 29       | 0214         | Principles of Programming Languages                                             | 1 1 | 76.54 | 2    |
|----------|--------------|---------------------------------------------------------------------------------|-----|-------|------|
| 30       | C301         | Compiler Design                                                                 | 3   | 86.38 | 2    |
| 21       | C303         | Object Cerested Assigns Googn using UM.                                         | 2   | 73.36 | 2    |
| 32       | C884         | Catabase Monagoment Systems                                                     | 3   | 3243  | 23   |
| 33       | C305         | Operating Systems                                                               | 3   | 55 38 | 2    |
| 24       | C300         | Databasa Management System Lob                                                  | 2   | 96:15 | 3    |
| ы        | 0310         | Cata Warehousing and Mining                                                     | - 3 | P1.70 | 1    |
| 30       | 1201         | Dosign and Analysis of Algorithms                                               | 1.0 | 69.96 | 1    |
| 97       | 0401         | Cryptography and Nativork Security:                                             | 2   | 43,64 |      |
| 38       | 0403         | Web Technologies                                                                | 2   | 74.66 | 3    |
| 38       | 0409         | Machine Learning                                                                | 1   | 93.55 | 3    |
| 46       | 0411         | Project                                                                         | 1   | 100   | 3    |
| O.Action | ment - Dira  | ct Assessment Tool (A)                                                          |     | 75.69 | 2.48 |
| O Attack | count - Indi | rect Assessment Tool (Program Ent Survey) (B)<br>nord (C) = (A 10.8) + (B 10.3) |     | 79.9  | 2.38 |